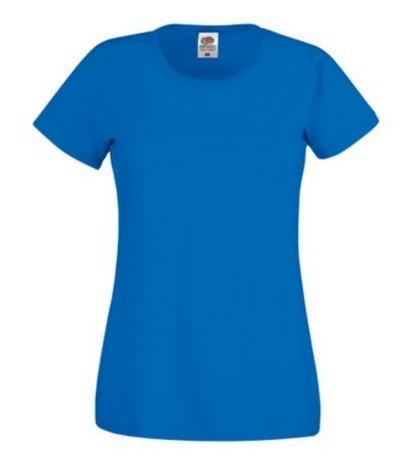

# FRUIT OF THE LOOM ORIGINAL FULL CUT WOMEN'S T-SHIRT

#### **Basic informations**

Size: M

Length: 48.5 Width: 37.5 Height: 30 Size: M

Color: Royal blue

## Specification

Fruit of the Loom Original Full Cut Women's Short Sleeve Royal Blue M Shirt, 100% Cotton, 145gm / m2, Round Neck, Fine Weave, Customized